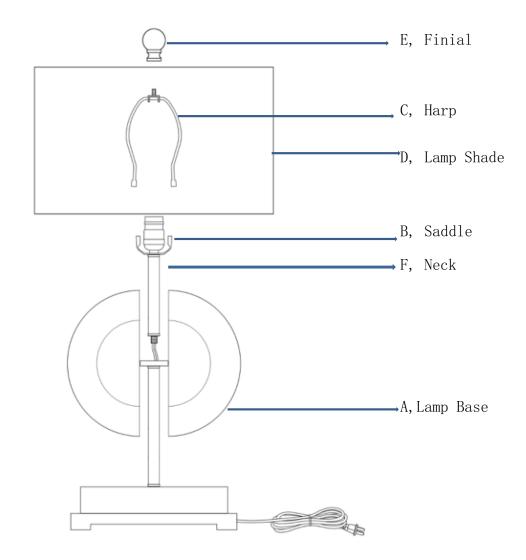

## Parts Enclosed:

A, Lamp Base

B, Saddle

C, Harp

D, Lamp Shade

E, Finial

F,Neck

Assembly User Instructions: please pull out the wire line from bottom base when you screw down all parts .

**Assembly User Instructions:** 

- 1,Carefully unpack the lamp(base &shade), then place on a stable and flat surface without plug in.
- 2, Pull out the wire line from base, make the F can easy to put into A

3,Screw up the F into A

- 4. Place C into the B.
- 5. Place D onto C and tigten with E.
- 6. Please use turn ON/OFF & MAX 60W bulb on the lamp (Bulb not included).